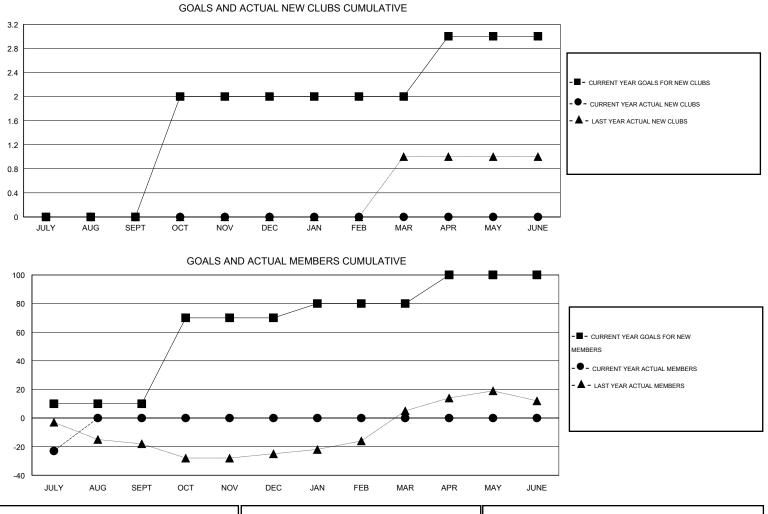

## LOCATION VERMONT

| Clubs<br>RESULTS FOR 2014-2015 |   |   |   |    | Members<br>RESULTS FOR 2014-2015 |    |   |    |     |
|--------------------------------|---|---|---|----|----------------------------------|----|---|----|-----|
|                                |   |   |   |    |                                  |    |   |    |     |
| JULY/AUG/SEPT                  | 0 | 0 | 1 | -1 | JULY/AUG/SEPT                    | 10 | 2 | 25 | -23 |
| OCT/NOV/DEC                    | 2 | 0 | 0 | 0  | OCT/NOV/DEC                      | 60 | 0 | 0  | 0   |
| JAN/FEB/MAR                    | 0 | 0 | 0 | 0  | JAN/FEB/MAR                      | 10 | 0 | 0  | 0   |
| APR/MAY/JUNE                   | 1 | 0 | 0 | 0  | APR/MAY/JUNE                     | 20 | 0 | 0  | 0   |